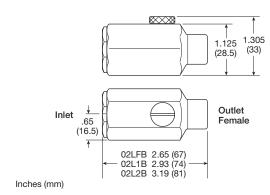

| Port<br>Size | Description                                  | Part<br>Number |
|--------------|----------------------------------------------|----------------|
| 1/4"         | Female Threads Inlet / Female Threads Outlet | 02LFB          |
| 1/4"         | Female Threads Inlet / Male Threads Outlet   | 02L1B          |
| 3/8"         | Female Threads Inlet / Male Threads Outlet   | 02L2B          |

## **Operating information**

Supply pressure (max): 200 psig (13.8 bar)

Operating temperature: 32°F to 150°F (0°C to 65.6°C)

Flow capacity†:

1/4" 29 scfm (13.6 dm<sup>3</sup>/s, ANR) High flow 3/8" 30 scfm (14.2 dm<sup>3</sup>/s, ANR)

0.25 oz. (7.4 cm<sup>3</sup>) Oil capacity: Weight: 0.2 lb (0.1 kg)

 $^{\dagger}$  scfm = Standard cubic feet per minute at 90 psig inlet and 5 psig pressure drop.

| Body  | Aluminum |
|-------|----------|
| Seals | Nitrile  |