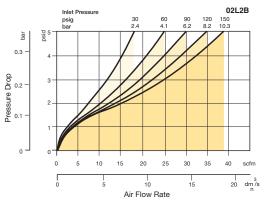

.2 dm<sup>3</sup>/s, ANR)

0.25 oz. (7.4 cm<sup>3</sup>) Oil capacity: Weight: 0.2 lb (0.1 kg)

 $^{\dagger}$  scfm = Standard cubic feet per minute at 90 psig inlet and 5 psig pressure drop.





| Body  | Aluminum |
|-------|----------|
| Seals | Nitrile  |

Suggested Lubricant ......F442 Oil

Petroleum based oil of 100 to 200 SUS viscosity at 100°F (38°C) and an aniline point greater than 200°F (93°C)

(DO NOT USE OILS WITH ADDITIVES, COMPOUNDED OILS CONTAINING SOLVENTS, GRAPHITE, DETERGENTS, OR SYNTHETIC OILS.)

## **Replacement Kits**

| Fill plug kit, brass fill plug and o-ring | PS434 |
|-------------------------------------------|-------|
| O-ring repair kit                         | PS435 |



### **Flow Charts**

### 02L 1/4" In-Line Lubricator



## 02L 3/8" In-Line Lubricator