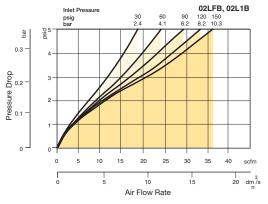

s, ANR) High flow 3/8" 30 scfm (14.2 dm<sup>3</sup>/s, ANR)

0.25 oz. (7.4 cm<sup>3</sup>) Oil capacity: Weight: 0.2 lb (0.1 kg)

 $^{\dagger}$  scfm = Standard cubic feet per minute at 90 psig inlet and 5 psig pressure drop.





| Body  | Aluminum |
|-------|----------|
| Seals | Nitrile  |

Suggested Lubricant ......F442 Oil

Petroleum based oil of 100 to 200 SUS viscosity at 100°F (38°C) and an aniline point greater than 200°F (93°C)

(DO NOT USE OILS WITH ADDITIVES, COMPOUNDED OILS CONTAINING SOLVENTS, GRAPHITE, DETERGENTS, OR SYNTHETIC OILS.)

## **Replacement Kits**

| Fill plug kit, brass fill plug and o-ring | PS434 |
|-------------------------------------------|-------|
| O-ring repair kit                         | PS435 |



### **Flow Charts**

### 02L 1/4" In-Line Lubricator



## 02L 3/8" In-Line Lubricator